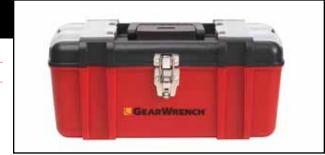

**□** GEARWRENCH®

| Length (inch) | Width (inch) | Depth (inch) | Weight (lbs)   |
|---------------|--------------|--------------|----------------|
| 7-3/4         | 16-1/2       | 8-1/2        | 3. <i>7</i> 01 |

- Plastic hand box with comfort grip handle
- Includes tote tray and two compartments in lid