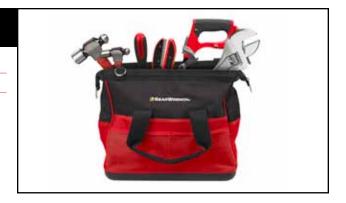

## **83147** - 16" Tool Bag

| Length (inch) | Width (inch) | Depth (inch) | Weight (lbs) |
|---------------|--------------|--------------|--------------|
| 16            | 12-3/4       | 8            | 3.79         |

- All weather durable heavy-duty construction
- \* Tools pictured not included