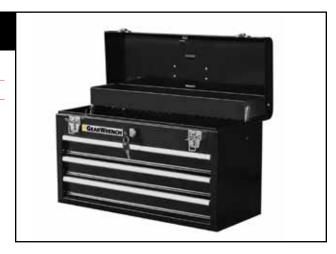

## 83151 - 3 Drawer Tool Box

| Length (inch) | Width (inch) | Depth (inch) | Weight (lbs) |
|---------------|--------------|--------------|--------------|
| 12            | 20           | 8-1/2        | 17.84        |

- Portable tool box with ball bearing drawer slides
- Keyed center lock for security
- Includes cantilever tray