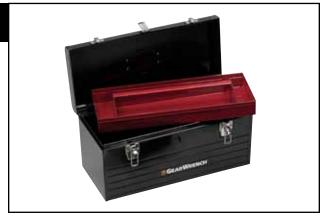

## 83130 - 19" Tote Box

| Length (inch) | Width (inch) | Depth (inch) | Weight (lbs) |
|---------------|--------------|--------------|--------------|
| 19            | 6            | 6-1/2        | 10           |

- Dual latch with lock clasps
- Includes tote tray